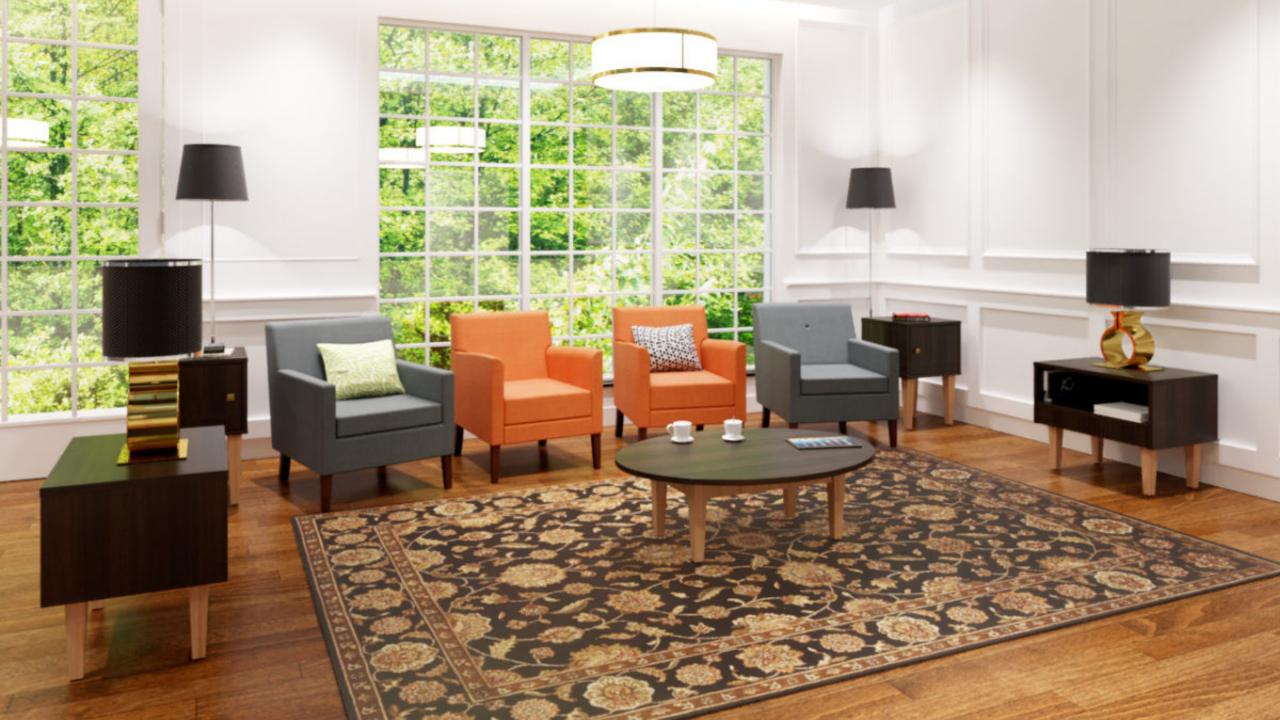

Waiting Room
Portable Dividers

Keeps guests socially distanced, height customizable, and easy to clean

- Height adjustable tables
- Wheelchair accessible
- Anti microbial and infection resistant (easy to clean)