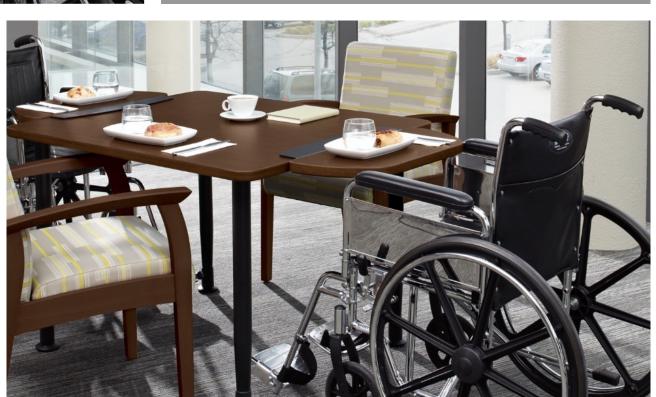

Waiting Room
Portable Dividers

Keeps guests socially distanced, height customizable, and easy to clean

- Height adjustable tables
- Wheelchair accessible
- Anti microbial and infection resistant (easy to clean)