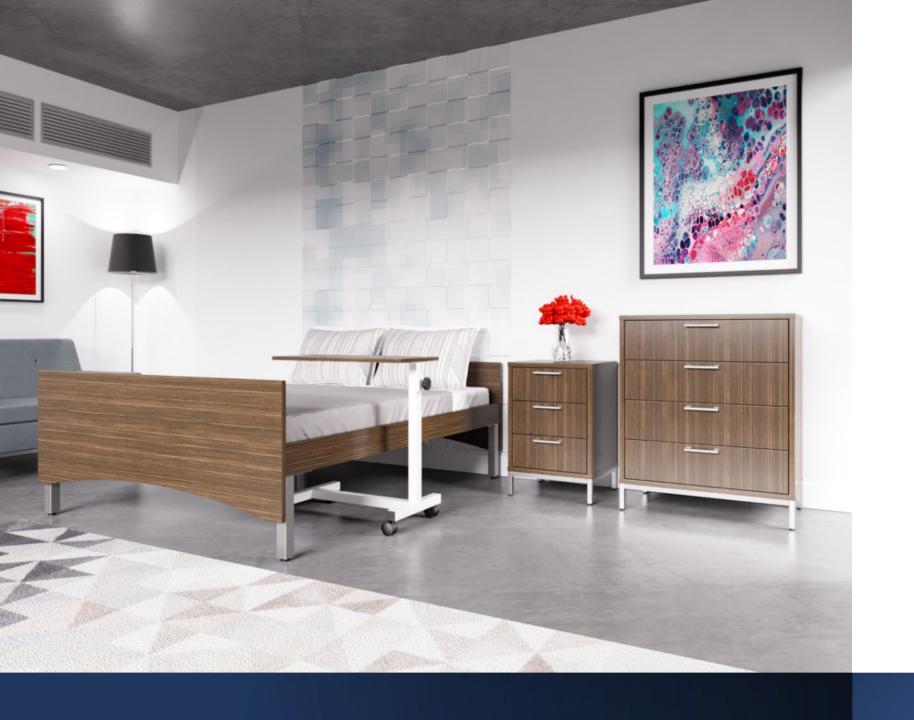

Senior Care Homes

- Twin Laminate Bed on 5
   Steel Post Legs with Head
   & Footboard
- Also available in double, queen and king size
- Featuring over bed table which is height adjustable
- Available in other base colours and 7 different top colours