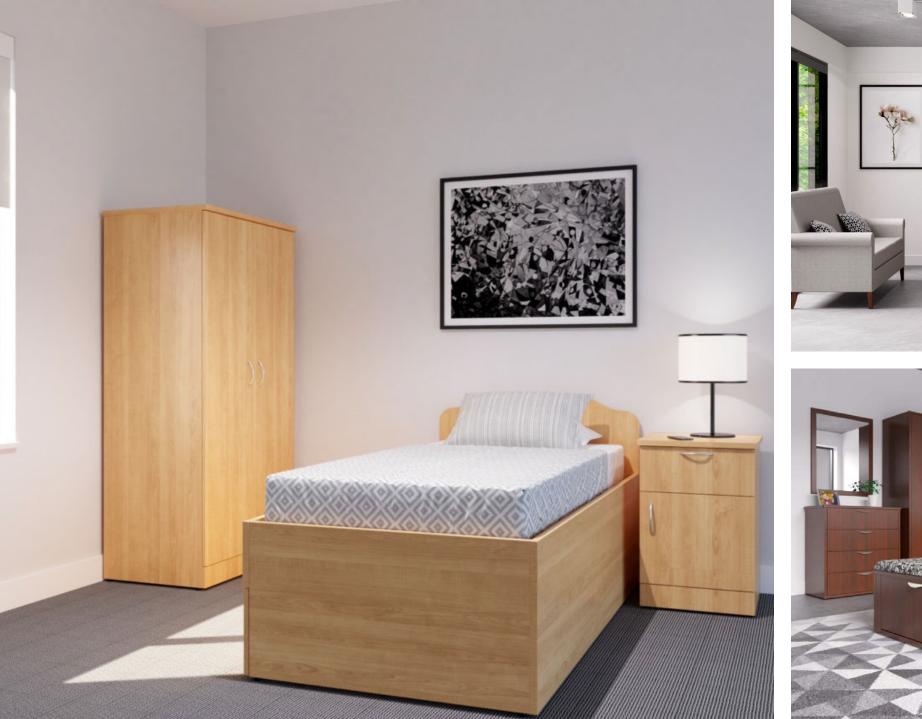

Senior Care Homes

- Twin Laminate Bed on 5
   Steel Post Legs with Head
   & Footboard
- Also available in double, queen and king size
- Featuring over bed table which is height adjustable
- Available in other base colours and 7 different top colours