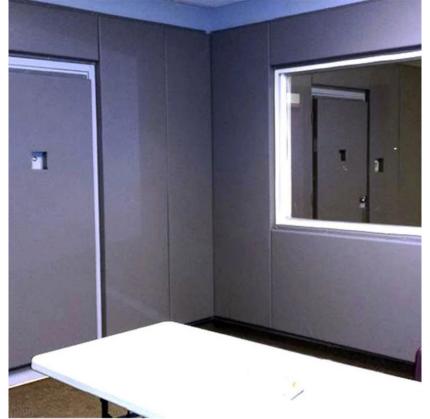

## Padding

- This padding is used in "quiet rooms" to eliminate outside distractions and to create relaxation & contemplation
- Used in hospitals, healthcare facilities, and retirement homes