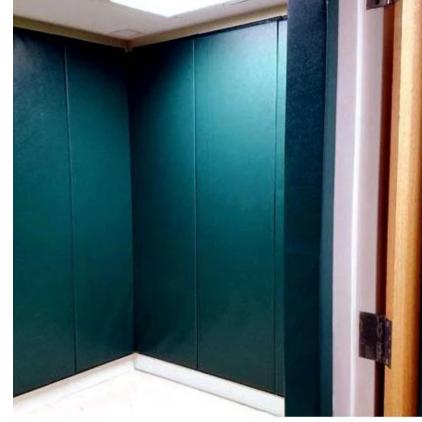

## Padding

- This padding is used in "quiet rooms" to eliminate outside distractions and to create relaxation & contemplation
- Used in hospitals, healthcare facilities, and retirement homes