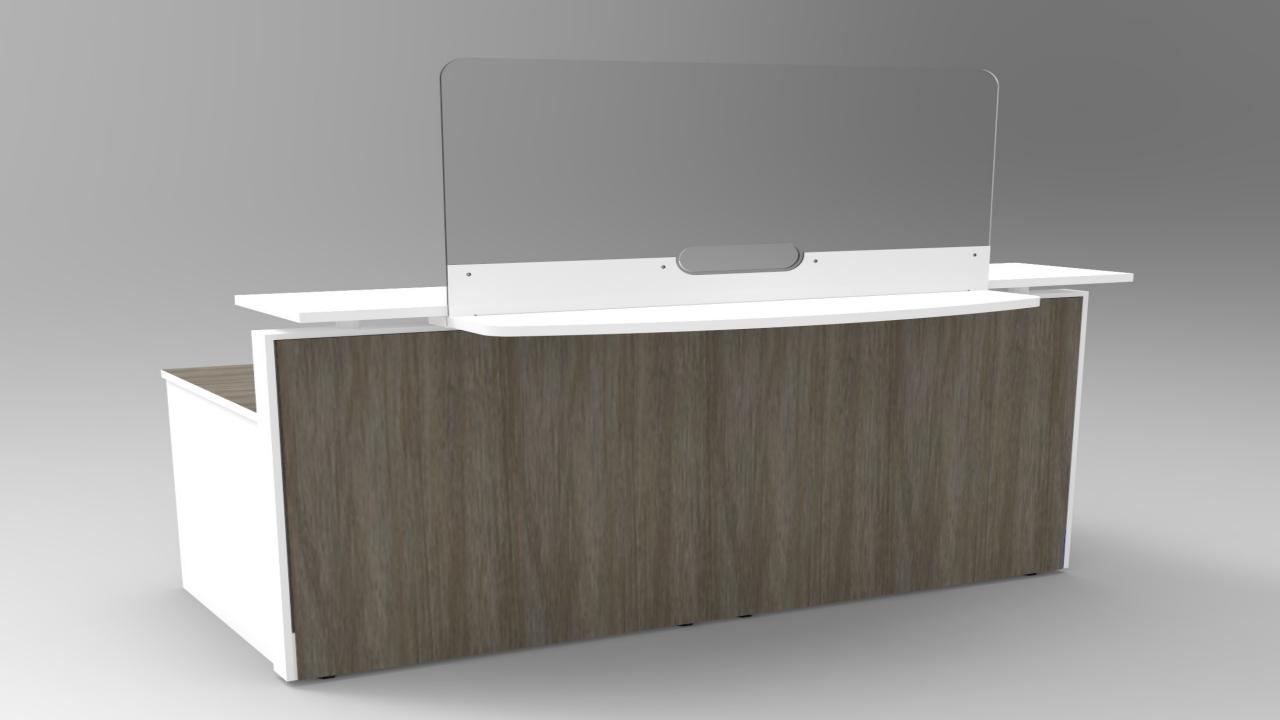

Waiting Room
Portable Dividers

Keeps guests socially distanced, height customizable, and easy to clean

- Height adjustable tables
- Wheelchair accessible
- Anti microbial and infection resistant (easy to clean)