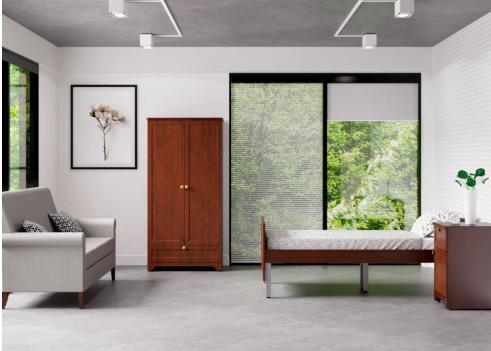

Senior Care Homes

- Twin Laminate Bed on 5
   Steel Post Legs with Head
   & Footboard
- Also available in double, queen and king size
- Featuring over bed table which is height adjustable
- Available in other base colours and 7 different top colours