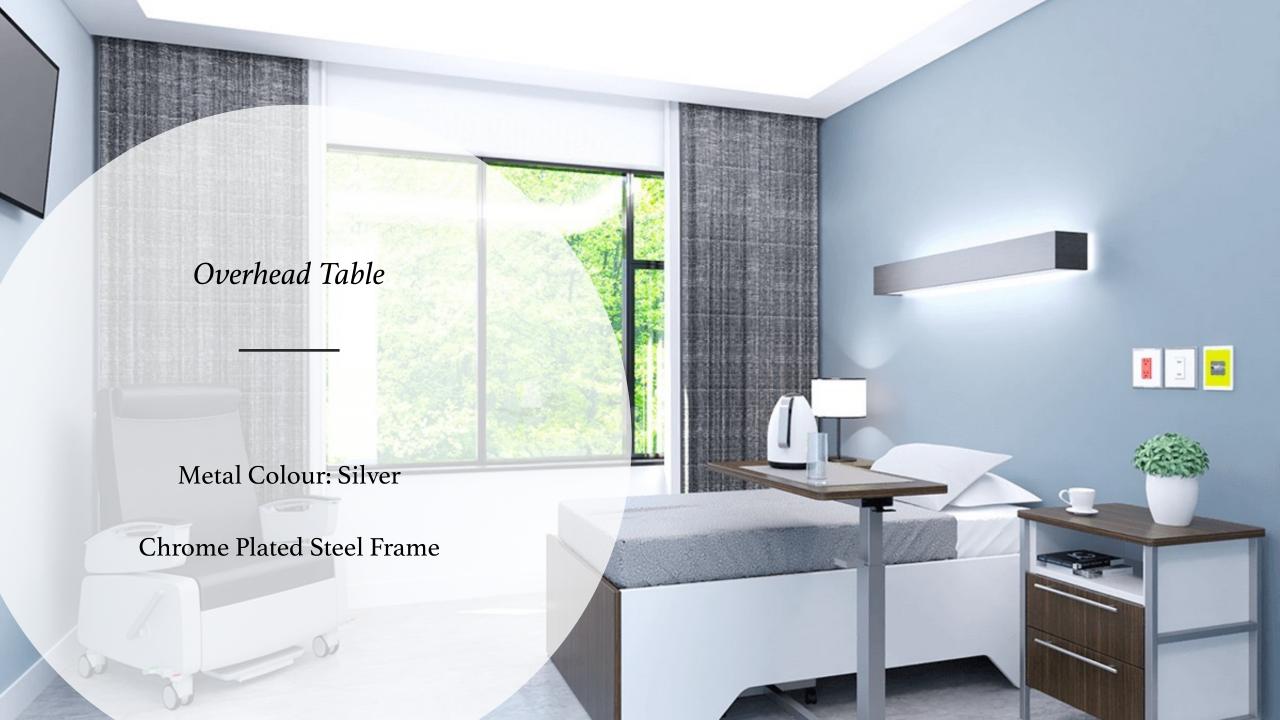

Senior Care Homes

- Twin Laminate Bed on 5
   Steel Post Legs with Head
   & Footboard
- Also available in double, queen and king size
- Featuring over bed table which is height adjustable
- Available in other base colours and 7 different top colours