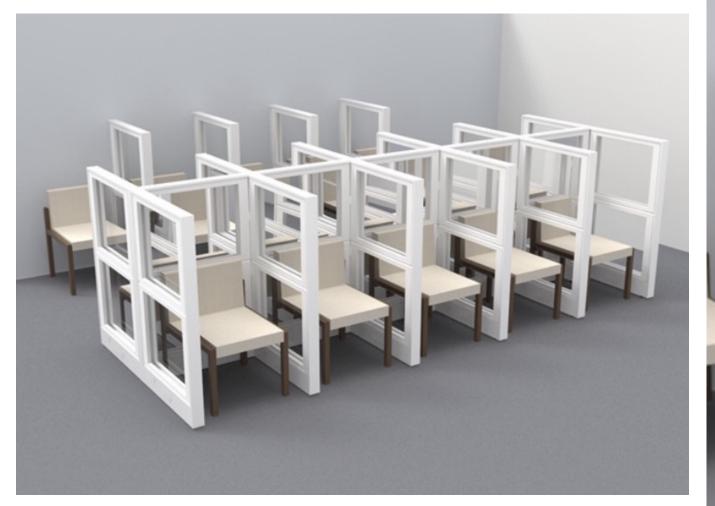

Waiting Room
Portable Dividers

Keeps guests socially distanced, height customizable, and easy to clean

- Height adjustable tables
- Wheelchair accessible
- Anti microbial and infection resistant (easy to clean)