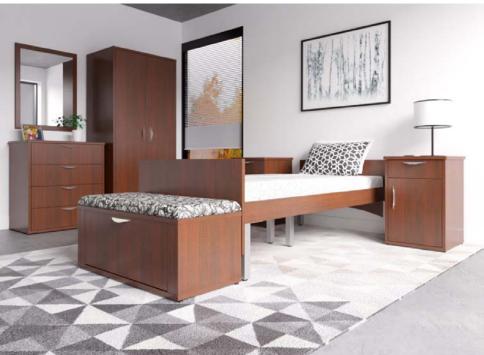

Senior Care Homes

- Twin Laminate Bed on 5
   Steel Post Legs with Head
   & Footboard
- Also available in double, queen and king size
- Featuring over bed table which is height adjustable
- Available in other base colours and 7 different top colours