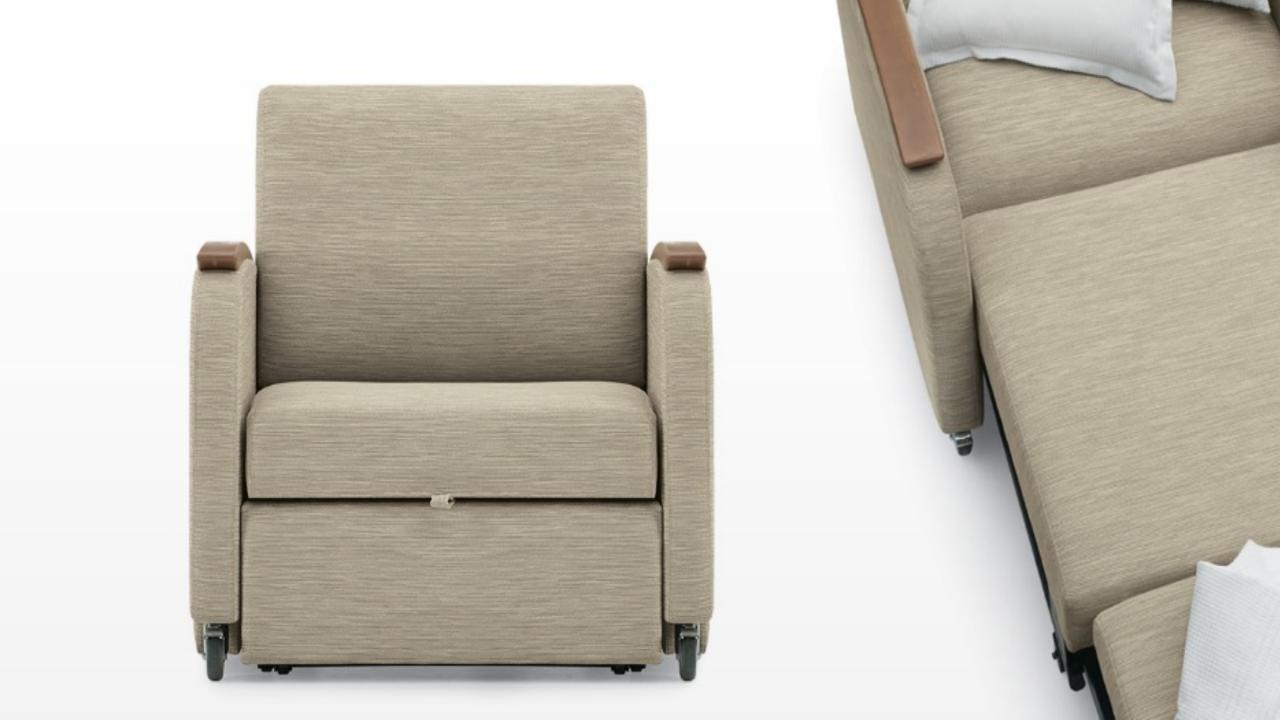

Waiting Room
Portable Dividers

Keeps guests socially distanced, height customizable, and easy to clean















- Height adjustable tables
- Wheelchair accessible
- Anti microbial and infection resistant (easy to clean)

Senior Care Homes









- Twin Laminate Bed on 5
   Steel Post Legs with Head
   & Footboard
- Also available in double, queen and king size
- Featuring over bed table which is height adjustable
- Available in other base colours and 7 different top colours















## Padding

- This padding is used in "quiet rooms" to eliminate outside distractions and to create relaxation & contemplation
- Used in hospitals, healthcare facilities, and retirement homes