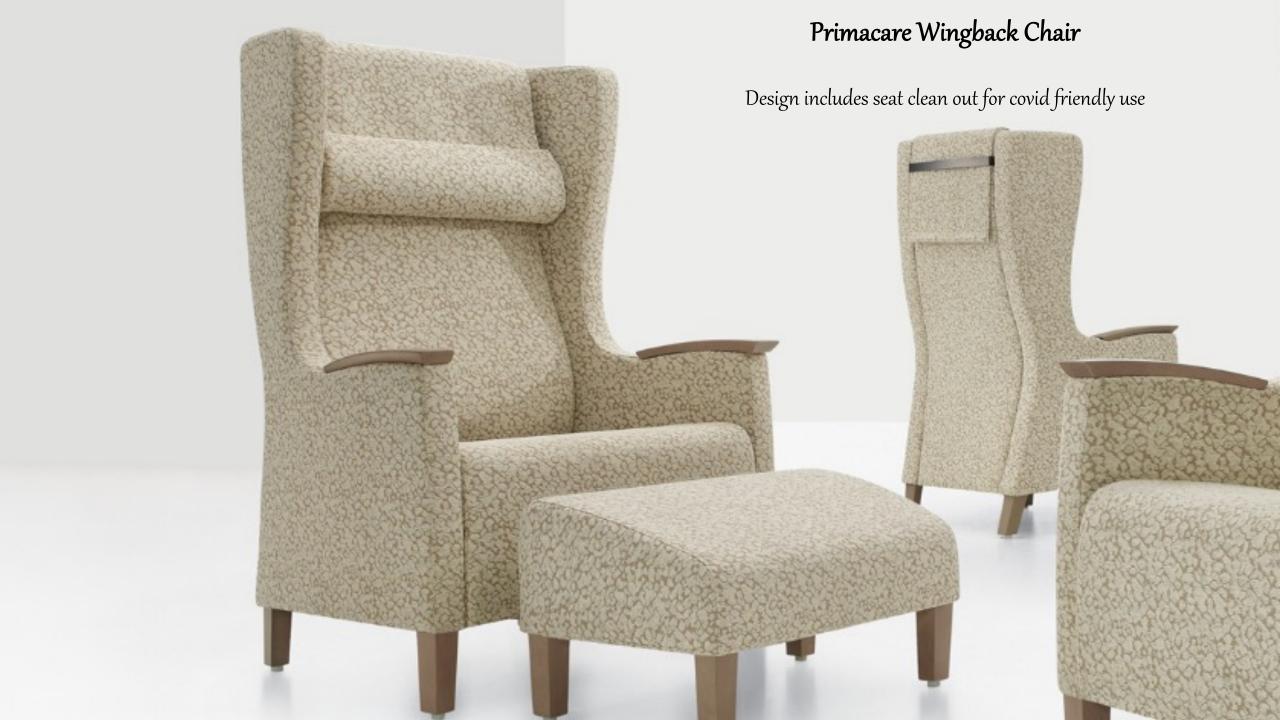

Waiting Room
Portable Dividers

Keeps guests socially distanced, height customizable, and easy to clean















- Height adjustable tables
- Wheelchair accessible
- Anti microbial and infection resistant (easy to clean)

Senior Care Homes









- Twin Laminate Bed on 5
   Steel Post Legs with Head
   & Footboard
- Also available in double, queen and king size
- Featuring over bed table which is height adjustable
- Available in other base colours and 7 different top colours















## Padding

- This padding is used in "quiet rooms" to eliminate outside distractions and to create relaxation & contemplation
- Used in hospitals, healthcare facilities, and retirement homes