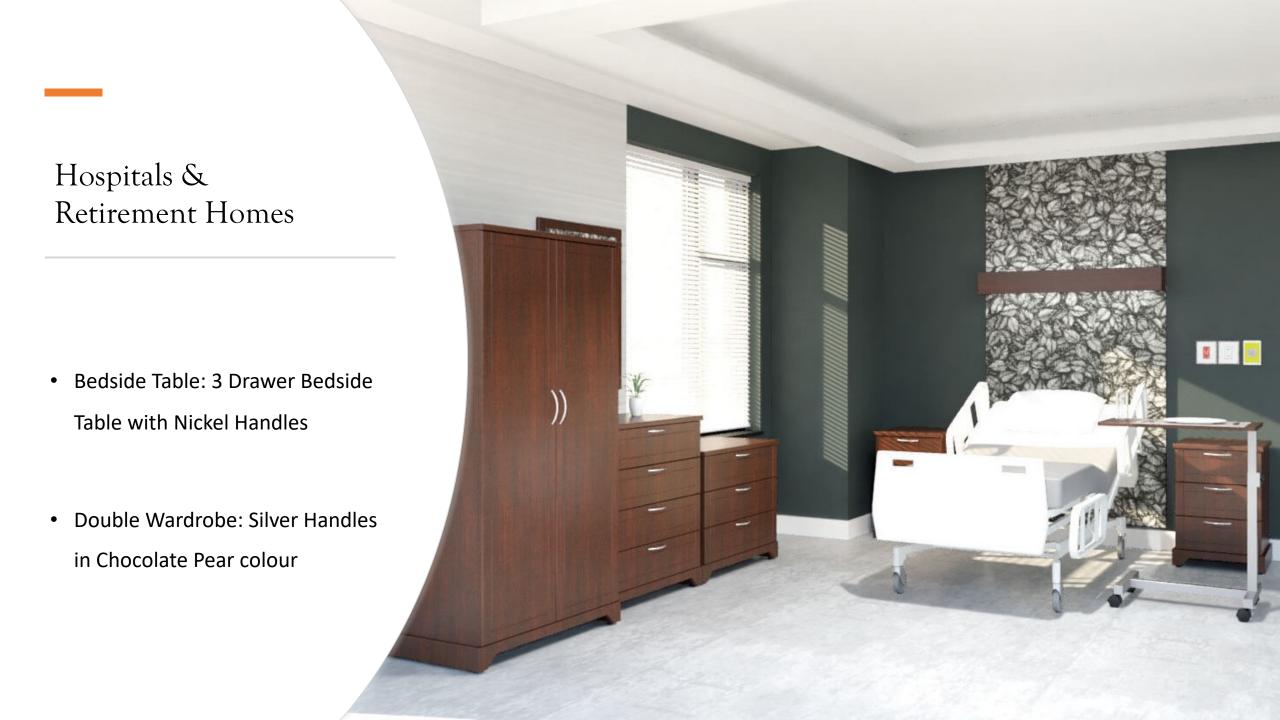

Senior Care Homes

- Twin Laminate Bed on 5
   Steel Post Legs with Head
   & Footboard
- Also available in double, queen and king size
- Featuring over bed table which is height adjustable
- Available in other base colours and 7 different top colours