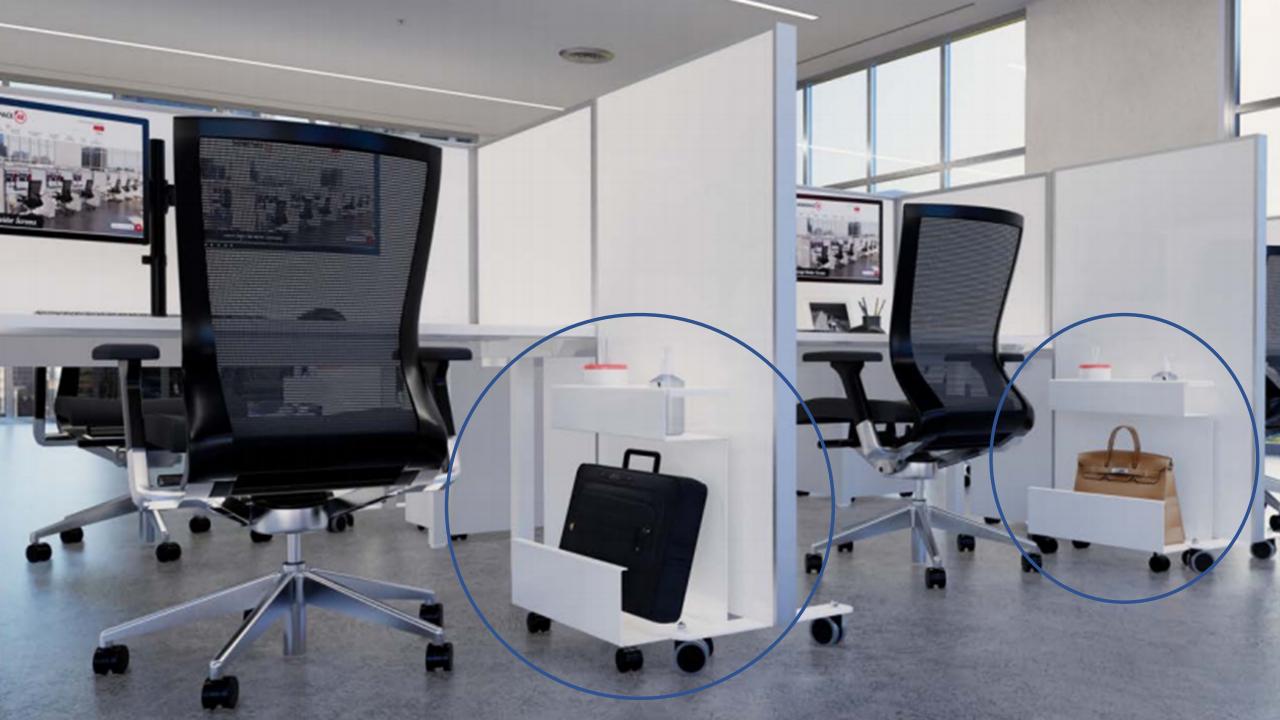

Waiting Room
Portable Dividers

Keeps guests socially distanced, height customizable, and easy to clean

- Height adjustable tables
- Wheelchair accessible
- Anti microbial and infection resistant (easy to clean)