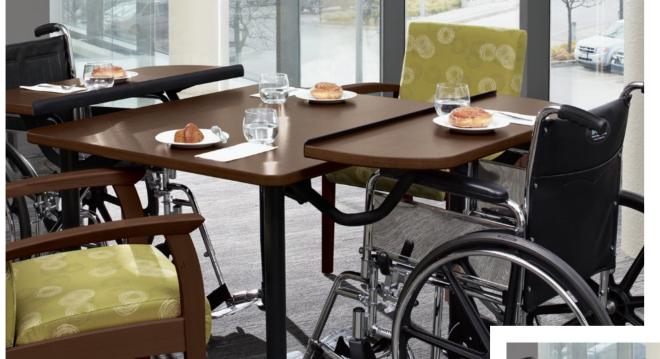

Waiting Room
Portable Dividers

Keeps guests socially distanced, height customizable, and easy to clean

- Height adjustable tables
- Wheelchair accessible
- Anti microbial and infection resistant (easy to clean)