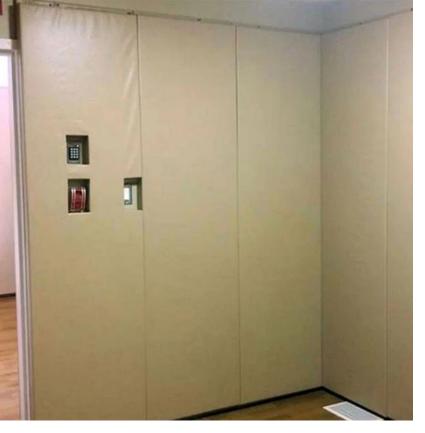

## Padding

- This padding is used in "quiet rooms" to eliminate outside distractions and to create relaxation & contemplation
- Used in hospitals, healthcare facilities, and retirement homes