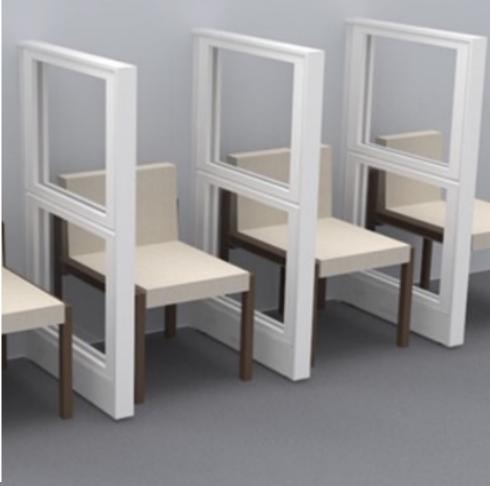

Waiting Room
Portable Dividers

Keeps guests socially distanced, height customizable, and easy to clean

- Height adjustable tables
- Wheelchair accessible
- Anti microbial and infection resistant (easy to clean)