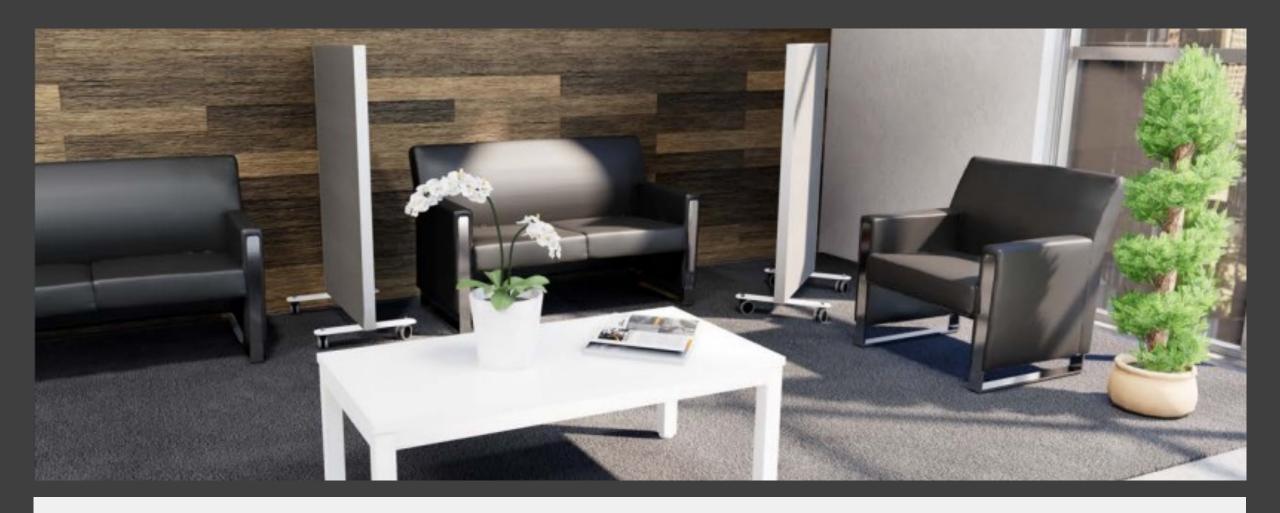

Waiting Room
Portable Dividers

Keeps guests socially distanced, height customizable, and easy to clean

- Height adjustable tables
- Wheelchair accessible
- Anti microbial and infection resistant (easy to clean)